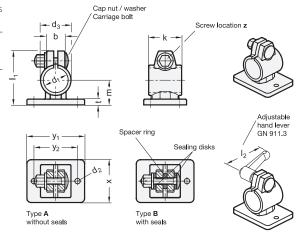

#### **Types**

- Type A: Without seals
- Type **B**: With seals

#### Identification no.

- No. 4: With stainless steel cap nut DIN 917

Stainless steel AISI CF-8 Matte shot-blasted

Matte Shot-blastet

Carriage bolt DIN 603

Stainless steel

Cap nuts DIN 917 / washers Stainless steel

#### Seals

- Sealing disks Plastic (Polyacetal POM)
- Spacer ring Silicon, 40 ... 60 Shore A

The clamping bores of GN 146.6 flanged connector clamps are mechanically machined and designed for construction tubings GN 990 (see page 1902) or DIN 2391, DIN 2395 and DIN 2462 respectively.

At the screw location  ${\bf z}$ , carriage bolt and cap nut reduce the bore cross-section for clamping. Type B is equipped with seals at the screw location.

For clamping without tools, the cap nuts can be replaced by an adjustable hand lever GN 911.3 (see page 1875) listed in the table as accessory.

### **ACCESSORY**

- Adjustable Hand Levers GN 911.3 (see page 1875)