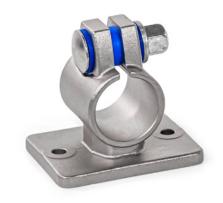

# **Flanged Connector Clamps**

Stainless Steel, with 2 Mounting Holes

#### Identification no.

- No. 4: With stainless steel cap nut DIN 917

Stainless steel AISI CF-8 Matte shot-blasted

Matte Shot-blastet

Carriage bolt DIN 603

Stainless steel

Cap nuts DIN 917 / washers Stainless steel

#### Seals

- Sealing disks Plastic (Polyacetal POM)
- Spacer ring Silicon, 40 ... 60 Shore A

The clamping bores of GN 146.6 flanged connector clamps are mechanically machined and designed for construction tubings GN 990 (see page 1902) or DIN 2391, DIN 2395 and DIN 2462 respectively.